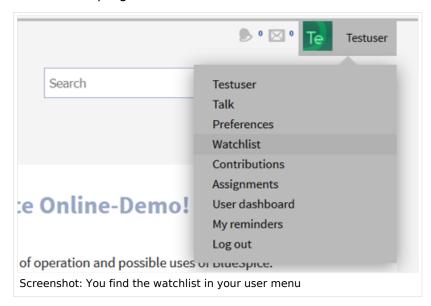

## Where to find the WatchList

Open your user menu in the top right corner of the screen. Click on Watchlist to open it.