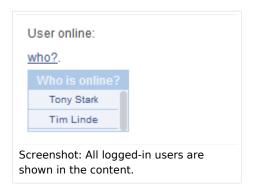

## Content area

To use this extension in an article (usually main page) you can show this information with a flyout that is customizable. For example:

{{#userslink:(who?)|top:270px;right:300px;background:white;border: 2px solid black;padding:5px;}}.

Or show all logged-in users in a list:

<bs:whoisonline:popup anchortext='Wer ist online?' />