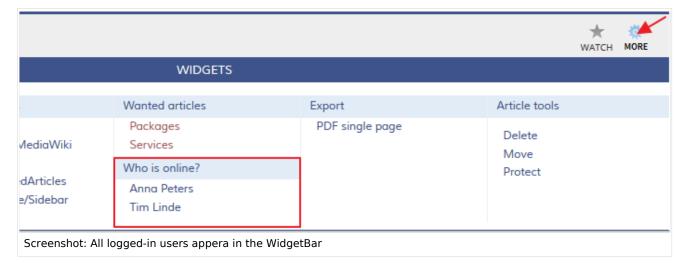

## Widgetbar

If you want to see this information in your widget bar please go to User: USERNAME/Widgetbar and enter

\* WHOISONLINE

Now you find links to all logged-in users in your widget bar.