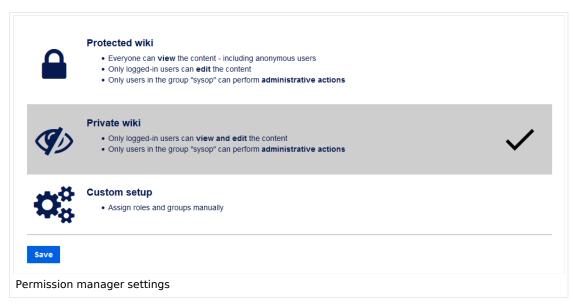

## **Permission types**

An adminsitrator can select between three permission settings.By default, the wiki is set to be private.

| Permission type | Description                                                            |
|-----------------|------------------------------------------------------------------------|
| Protected wiki  | The wiki is visible to anyone. Only logged-in users can edit the wiki. |
| Private wiki    | Only logged-users can veiw and edit the wiki.                          |
| Custom setup    | Assig                                                                  |