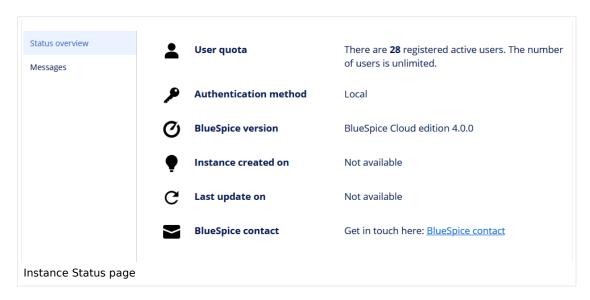

## Status overview

## The following information is available:

- User quota: Number of assigned and maximum number user accounts.
- Authentication method: Local (user accounts are maintained in the wiki) or SSO (users are authenticated via a single-sign-on service).
- BlueSpice version: Version number of the wiki deployment.
- Instance created on: Date when the wiki was placed into service.
- Last update on: Date when the wiki was last updated or upgraded.
- BlueSpice contact: Link to the contact form on bluespice.com