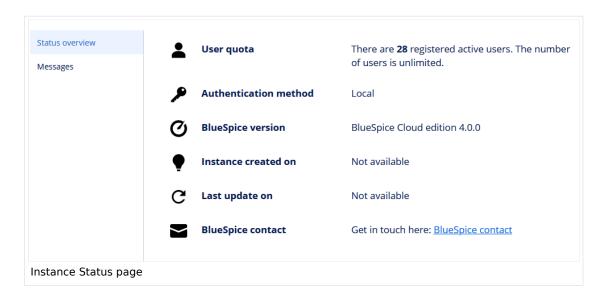

## **Status overview**

The following information is available:

- User quota: Number of assigned and maximum number of user accounts.
- Authentication method: Local (user accounts are maintained in the wiki) or SSO (users are authenticated via a single-sign-on service).
- BlueSpice version: Version number of the wiki deployment.
- Instance created on: Date when the wiki was placed into service.
- Last update on: Date when the wiki was last updated or upgraded.
- BlueSpice contact: Link to the contact form on bluespice.com