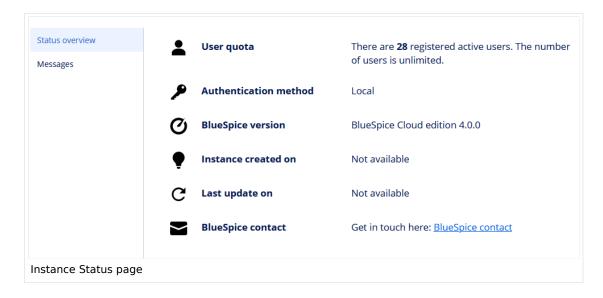

#### Status overview

#### The following information is available:

- User quota: Number of assigned and maximum number of user accounts.
- Authentication method: Local (user accounts are maintained in the wiki) or SSO (users are authenticated via a single-sign-on service).
- BlueSpice version: Version number of the wiki deployment.
- Instance created on: Date when the wiki was placed into service.
- Last update on: Date when the wiki was last updated or upgraded.
- BlueSpice contact: Link to the contact form on bluespice.com