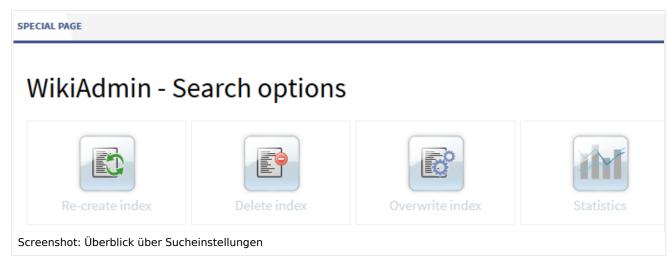

## How to administrate the search?

To find the search options have a look at the admin navigation. There you will find a link to the special page.

Administrators can do the following actions:

• Re-create index: a click on this button will start the indexing

## BlueSpice

MediaWiki

- **Delete index**: a click on this button will delete the index
- **Overwrite inde**x: a click on this button will start overwriting the index
- Statistic: if you click on this button you can start a request

If you click on statistics you will be redirected to Special:ExtendedStatistics . Choose "search queries" as data base and limit the date range.