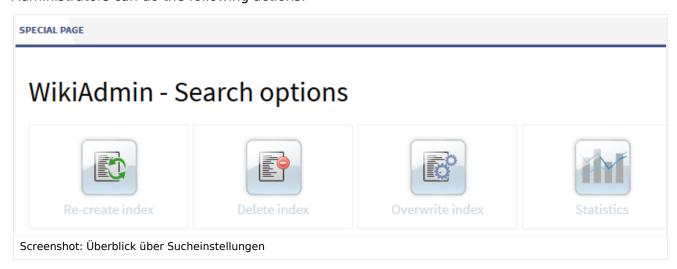

## How to administrate the search?

To find the search options have a look at the admin navigation. There you will find a link to the special page.

Administrators can do the following actions:

Re-create index: a click on this button will start the indexing

- **Delete index**: a click on this button will delete the index
- **Overwrite inde**x: a click on this button will start overwriting the index
- Statistic: if you click on this button you can start a request