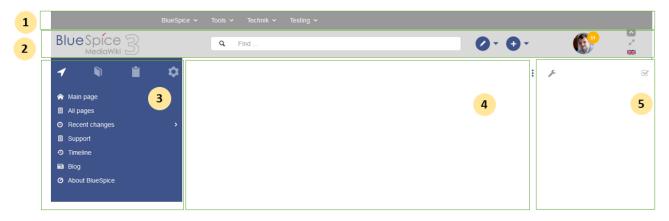

### **BlueSpice Layout**

Your wiki is divided into several unique areas that group the features of the wiki in a meaningful way. . Here we give you an overview so that you can easily find the functionality that you are looking for.

Please note that some features are disabled by default in your wiki or only visible to specific user groups.

| Layout area       | Description                                                                                                                                              |  |  |  |
|-------------------|----------------------------------------------------------------------------------------------------------------------------------------------------------|--|--|--|
| 1-Custom<br>menu  | A wiki administrator can create custom navigation to pages inside and outside the wiki.                                                                  |  |  |  |
| 2-Main<br>toolbar | Contains important elements such as the logo area, the search field and access to the user profile.                                                      |  |  |  |
| 3-Navigation      | The "heart" of the page organization. From here, users can access all pages, depending on their permissions. Many navigation elements can be customized. |  |  |  |
| 4-Content<br>area | Here you create and edit all wiki content. Discussions are also located in this space.                                                                   |  |  |  |
|                   | Powerful page management features. This includes important tools for the                                                                                 |  |  |  |
| 5-Page tools      | quality management of a page.                                                                                                                            |  |  |  |