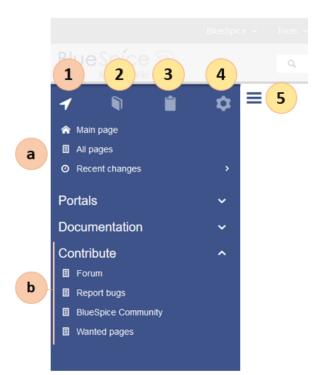

## Navigation

| Layout area           | Description                                                                                           |  |  |  |
|-----------------------|-------------------------------------------------------------------------------------------------------|--|--|--|
| 1-Main<br>navigation  | This is the general navigation. It can be customized by the administrator for the whole wiki.         |  |  |  |
| 2-Books               | (optional): If the wiki uses the bookshelf extension, users can go to all general and personal books. |  |  |  |
| 3-My pages            | This is your custom navigation bar. It can be adapted to your needs.                                  |  |  |  |
| 4-Global actions      | Direct links to many special pages and administration pages (for administrators).                     |  |  |  |
| 5-Navgation<br>toggle | Shows and hides the navigation.                                                                       |  |  |  |