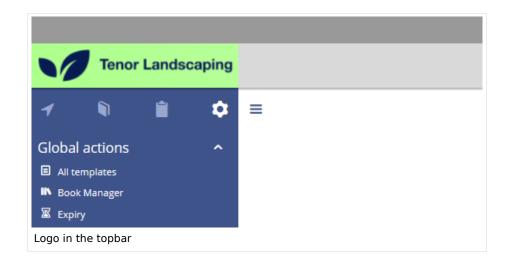

3. **Check** the logo preview in your wiki.

4. To **upload a different logo**, click the x-icon in the logo upload area and repeat the previous steps.

| Tenor Landscaping | logo-landscaping-solid-fit.pi |
|-------------------|-------------------------------|
|                   |                               |