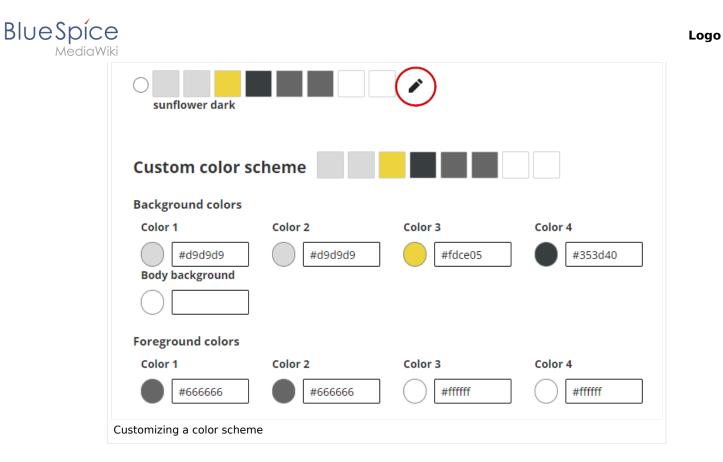

### **Custom color scheme**

Starting with a custom color scheme, you can further adjust individual skin colors to match your own color scheme.

To get started, click on the edit icon next to a color scheme. In my example, I want to have text and a neutral background in my navigation, so I pick "sunflower dark" and then edit it. But first, let's look at the color assignments.

| Background<br>color | Foreground<br>(=text) color | User interface elements                                                                                       |
|---------------------|-----------------------------|---------------------------------------------------------------------------------------------------------------|
| Color 1             | Color 1                     | left navigation, edit and create buttons with drop down menus, user profile menu                              |
| Color 2             | Color 2                     | page tools / quality management tools                                                                         |
| Color 3             | Color 3                     | top bar (since there is no text in the top bar, the foreground color only sets the color of the toggle icons) |
| Color 4             | Color 4                     | custom menuwith drop down menus                                                                               |
| Body<br>background  | -                           | Page background. It is mainly visible when the navigation pane and the tools pane are minimized.              |