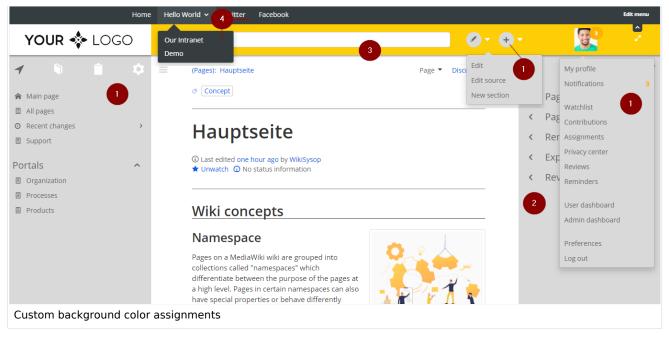

| Background<br>color | Foreground<br>(=text) color | User interface elements                                                                                       |
|---------------------|-----------------------------|---------------------------------------------------------------------------------------------------------------|
| Color 1             | Color 1                     | left navigation, edit and create buttons with drop down menus, user profile menu                              |
| Color 2             | Color 2                     | page tools / quality management tools                                                                         |
| Color 3             | Color 3                     | top bar (since there is no text in the top bar, the foreground color only sets the color of the toggle icons) |
| Color 4             | Color 4                     | custom menuwith drop down menus                                                                               |
| Body<br>background  | -                           | Page background. It is mainly visible when the navigation pane and the tools pane are minimized.              |