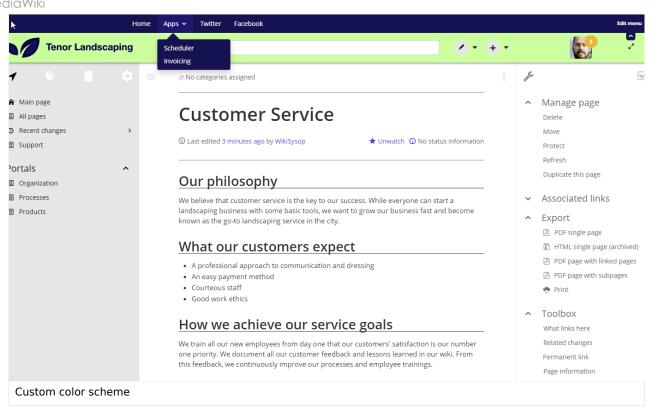

### **Custom color scheme**

Starting with a custom color scheme, you can further adjust individual skin colors to match your own color scheme.

To get started, click on the edit icon next to a color scheme. In my example, I want to have text and a neutral background in my navigation, so I pick "sunflower dark" and then edit it. But first, let's look at the color assignments.

| Background<br>color | Foreground<br>(=text) color | User interface elements                                                                                       |
|---------------------|-----------------------------|---------------------------------------------------------------------------------------------------------------|
| Color 1             | Color 1                     | left navigation, edit and create buttons with drop down menus, user profile menu                              |
| Color 2             | Color 2                     | page tools / quality management tools                                                                         |
| Color 3             | Color 3                     | top bar (since there is no text in the top bar, the foreground color only sets the color of the toggle icons) |
| Color 4             | Color 4                     | custom menuwith drop down menus                                                                               |
| Body<br>background  | -                           | Page background. It is mainly visible when the navigation pane and the tools pane are minimized.              |