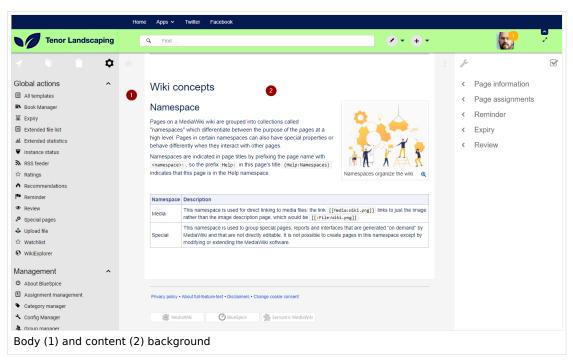

### Content

In the content settings, you can adjust styles related to the actual content area (2) of the wiki page:

**Note:** You first have to save the page to view the changes made to the content settings. The preview does not reflect these changes.

### Colors

| Background<br>color   | Foreground<br>(=text) color | User interface elements                                                                                                                                                                                                                                                                                                                                  |
|-----------------------|-----------------------------|----------------------------------------------------------------------------------------------------------------------------------------------------------------------------------------------------------------------------------------------------------------------------------------------------------------------------------------------------------|
| Content<br>background |                             | Page background. It is mainly visible when the navigation pane and the tools pane are minimized.                                                                                                                                                                                                                                                         |
|                       | Content color               | Color of the flowtext of the wiki page.                                                                                                                                                                                                                                                                                                                  |
|                       | Valid link                  | Link color that indicates that a linked page exists (standard link).                                                                                                                                                                                                                                                                                     |
|                       | Broken link                 | Link color that indicates that the linked page doesn't exist ("redlink") .                                                                                                                                                                                                                                                                               |
| Content<br>background | Header 1-6                  | Color for the individual heading levels.<br>(1) Header 1: Page title<br>(2) Header 2: Heading, ToC heading<br>(3) Header 3: Sub-heading 1<br>(4) Header 4: Sub-heading 2<br>(5) Header 5: Sub-heading 3<br>(6) Header 6: Sub-heading 4<br>(7) FirstHeading: Automatically generated page title in the title section (color only adjustable via Free CSS) |
|                       | Color 4                     | custom menuwith drop down menus                                                                                                                                                                                                                                                                                                                          |